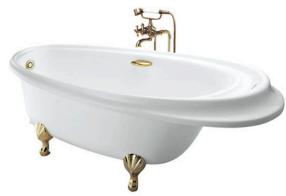

#### PEARL ACRYLIC Freestanding Bathtub

# Parts description

PPY1610HIPTV14E
"Pearl" Acrylic Freestanding Bathtub (Gold plated stand w/ Hand Grip)

PPY1610HIPTE

"Pearl" Acrylic Freestanding Bathtub (Silver plated stand w/ Hand Grip)

White