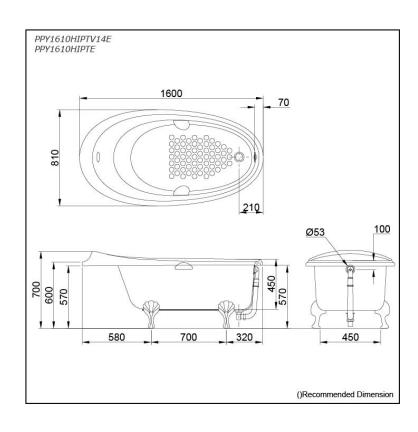

### PPY1610HIPTV14E PPY1610HIPTE

## Specifications 5 4 1

1600W x 810D x 700H mm Size: "Pearl" Acrylic (Artificial Material: Marble)

Actual Capacity: 179L Pop-up Waste: Included