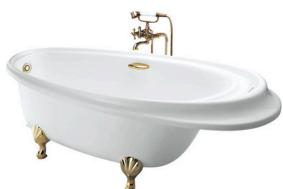

#### PEARL ACRYLIC Freestanding Bathtub

# Parts description

PPY1610HIPTV14E
"Pearl" Acrylic Freestanding Bathtub (Gold plated stand w/ Hand Grip)

PPY1610HIPTE

"Pearl" Acrylic Freestanding Bathtub (Silver plated stand w/ Hand Grip)

White