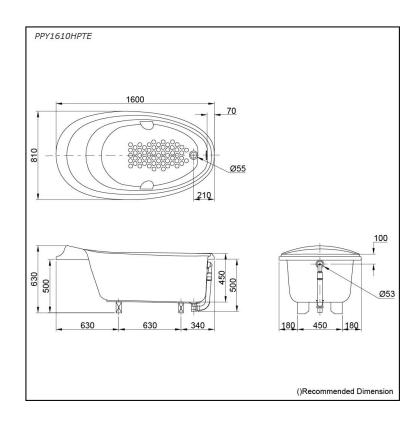

### PPY1610HPTE

## Specifications 5 4 1

Size: 1600W x 810D x 630H mm "Pearl" Acrylic (Artificial Material:

Marble) 179L

**Actual Capacity:** Pop-up Waste:

Included (Metal Waste Fitting)