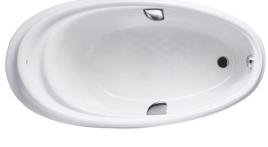

#### PEARL ACRYLIC Non-Apron Bathtub

## eatures

- Colored Isinglass coating, creating various shine of Pearl luster effect (except white color)
- Slip-resistant surface
- Unique headrest designed for comfortable experience
- Handgrips on both sides, considerate and