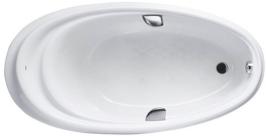

#### PEARL ACRYLIC Non-Apron Bathtub

## eatures

- Colored Isinglass coating, creating various shine of Pearl luster effect (except white color)
- Slip-resistant surface
- Unique headrest designed for comfortable experience
- Handgrips on both sides, considerate and