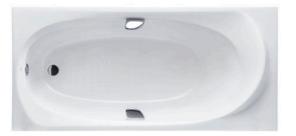

### PEARL ACRYLIC Non-Apron Bathtub

#### eatures F

- Colored Isinglass coating, creating various shine of Pearl luster effect (except white color) •
- Slip-resistant surface .
- Handgrips on both sides, considerate and delicate Ċ

# **S**pecifications

| Size:            | 1700W x 800D x 590H mm                 |
|------------------|----------------------------------------|
| Material:        | "Pearl" Acrylic (Artificial<br>Marble) |
| Actual Capacity: | 184L                                   |
| Pop-up Waste:    | Included<br>(Metal Waste Fitting)      |