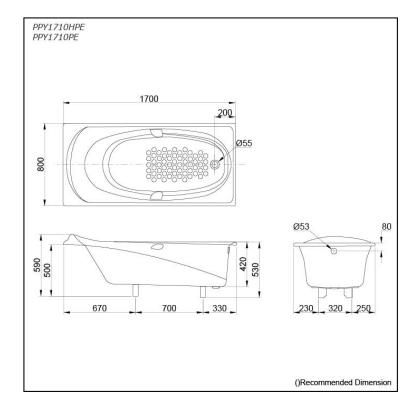

### **PPY1710HPE PPY1710PE**

# **S**pecifications

| Size:            | 1700W x 800D x 590H mm                 |
|------------------|----------------------------------------|
| Material:        | "Pearl" Acrylic (Artificial<br>Marble) |
| Actual Capacity: | 184L                                   |
| Pop-up Waste:    | Included<br>(Metal Waste Fitting)      |