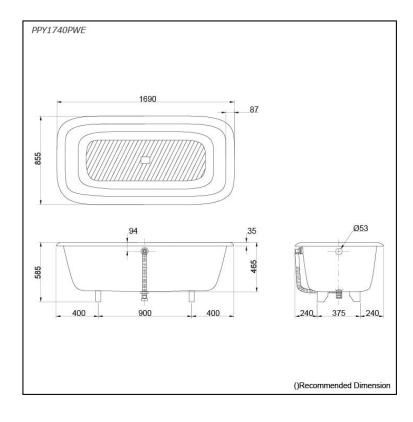

# PPY1740PWE

#### **S**pecifications

| Size:            | 1690W x 855D x 585H mm                 |
|------------------|----------------------------------------|
| Material:        | "Pearl" Acrylic (Artificial<br>Marble) |
| Actual Capacity: | 270L                                   |
| Pop-up Waste:    | Not Included                           |

## Parts description

• **PPY1740PWE** "Pearl" Acrylic Artificial Marble Non-Apron Bathtub (w/o Hand Grip)

White

29042024