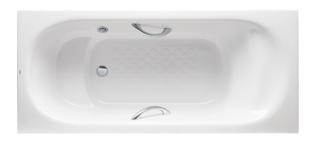

#### PEARL ACRYLIC Non-Apron Bathtub

#### eatures

- Colored Isinglass coating, creating various shine of Pearl luster effect (except white color)
- Slip-resistant surface
- Handgrips on both sides, considerate and delicate
- Recline Comfort provide a deep sensation of ease and tranquillity that brings relaxation beyond expectations

## **G**olors

Pearl White (#P)