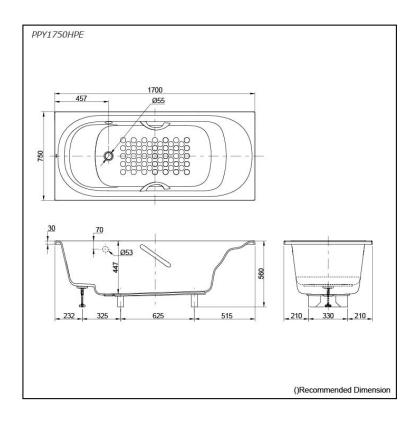

#### PPY1750HPE

## pecifications

1700W x 750D x 560H mm Size:

"Pearl" Acrylic (Artificial Material:

Marble) 200L

Pop-up Waste: Not Included

# Parts description

**Actual Capacity:** 

**PPY1750HPE**"Pearl" Acrylic Artificial Marble Non-Apron Bathtub (w/ Hand Grip)