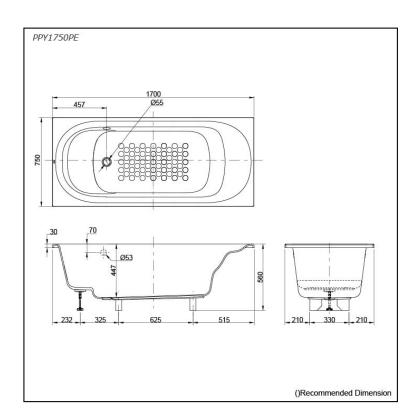

# **S**pecifications

Size: 1700W x 750D x 560H mm

Material: "Pearl" Acrylic (Artificial

Marble)
Actual Capacity: 200L

Pop-up Waste: Not Included

# Parts description

PPY1750PE

"Pearl" Acrylic Artificial Marble Non-Apron Bathtub (w/o Hand Grip)