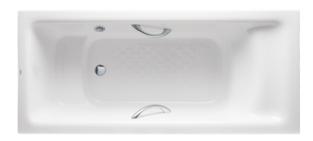

#### PEARL ACRYLIC Non-Apron Bathtub

## eatures

- Colored Isinglass coating, creating various shine of Pearl luster effect (except white color)
- Slip-resistant surface
- Handgrips on both sides, considerate and delicate
- Recline Comfort provide a deep sensation of ease and tranquillity that brings relaxation beyond expectations

# Parts description

**PPY1780HPE**"Pearl" Acrylic Artificial Marble Non-Apron Bathtub (w/ Hand Grip)