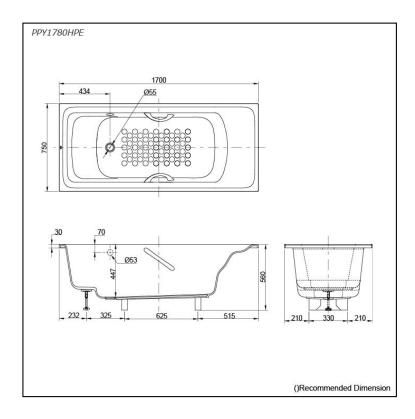

# pecifications

1700W x 750D x 560H mm Size: "Pearl" Acrylic (Artificial Material:

Marble)

**Actual Capacity:** 203L Pop-up Waste:

Not Included

# Parts description

**PPY1780HPE**"Pearl" Acrylic Artificial Marble Non-Apron Bathtub (w/ Hand Grip)