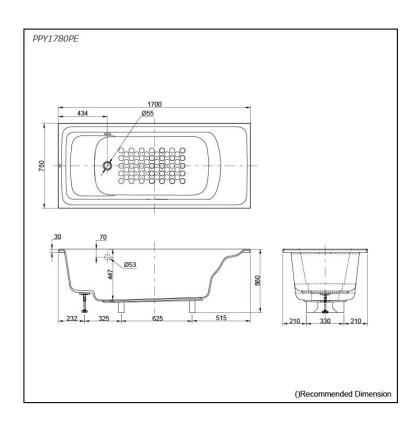

# Specifications 5 4 1

Size: 1700W x 750D x 560H mm

Material: "Pearl" Acrylic (Artificial

Marble)
Actual Capacity: 203L

Pop-up Waste: Not Included

# Parts description

PPY1780PE

"Pearl" Acrylic Artificial Marble Non-Apron Bathtub (w/o Hand Grip)