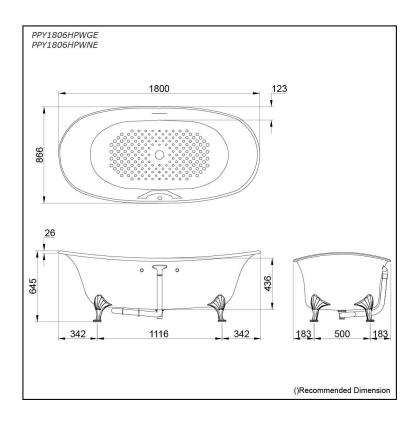

#### PPY1806HPWGE PPY1806HPWNE

## Specifications 5 4 1

Size: 1800W x 866D x 645H mm

Material: "Pearl" Acrylic (Artificial Marble)

Actual Capacity: 330L
Pop-up Waste: Included