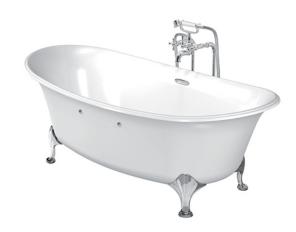

#### **BATHTUBS**

#### PPY1806HPWGE PPY1806HPWNE

# PEARL ACRYLIC Freestanding Bathtub

### **a**eatures

- Pearl Acrylic, artificial marble with Colored isinglass coating create a fascinating pearl luster effect.
- Designed in accordance with unique ergonomics providing a comfortable bathing experience
- Slip-resistant surface
- Independent streamline design gives a simple elegant form
- Handgrips on one side, considerate and delicate

## Parts description

PPY1806HPWGE

"Pearl" Acrylic Freestanding Bathtub (Gold plated stand w/ Hand Grip)

• PPY1806HPWNE

"Pearl" Acrylic Freestanding Bathtub (Silver plated stand w/ Hand Grip)

White