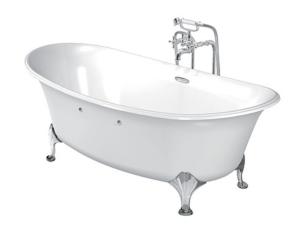

# PEARL ACRYLIC Freestanding Bathtub

### **a**eatures

- Pearl Acrylic, artificial marble with Colored isinglass coating create a fascinating pearl luster effect.
- Designed in accordance with unique ergonomics providing a comfortable bathing experience
- Slip-resistant surface
- Independent streamline design gives a simple elegant form

# Parts description

• PPY1806PWGE

"Pearl" Acrylic Freestanding Bathtub (Gold plated stand w/ Hand Grip)

PPY1806PWNE

"Pearl" Acrylic Freestanding Bathtub (Silver plated stand w/ Hand Grip)

White