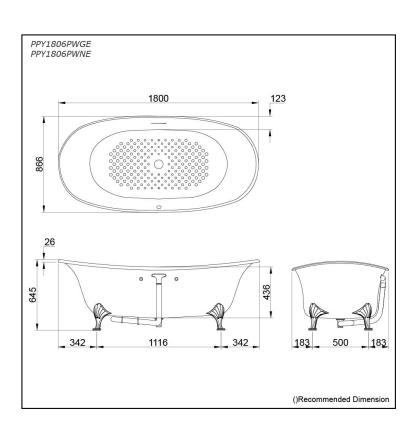

#### PPY1806PWGE PPY1806PWNE

## Specifications 5

Size: 1800W x 866D x 645H mm

Material: "Pearl" Acrylic (Artificial Marble)

Actual Capacity: 330L
Pop-up Waste: Included