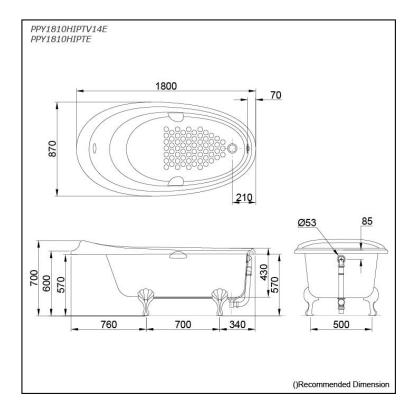

#### PPY1810HIPTV14E **PPY1810HIPTE**

# **S**pecifications

| Size:            | 1800W x 870D x 700H r               |
|------------------|-------------------------------------|
| Material:        | "Pearl" Acrylic (Artificial Marble) |
| Actual Capacity: | 209L                                |

700H mm

Pop-up Waste: Included

#### Parts description

- PPY1810HIPTV14E "Pearl" Acrylic Freestanding Bathtub (Gold plated stand w/ Hand Grip) .
- PPY1810HIPTE "Pearl" Acrylic Freestanding Bathtub (Silver plated stand w/ Hand Grip)

White