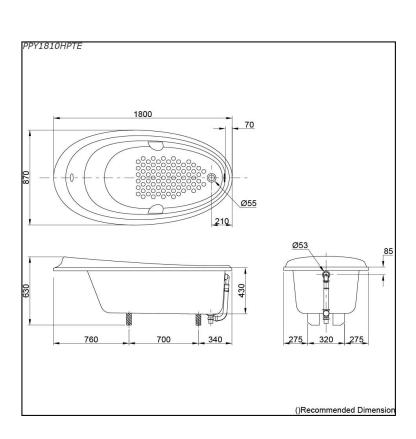

# Specifications 5 4 1

Size: 1800W x 870D x 630H mm "Pearl" Acrylic (Artificial Material:

Marble)

**Actual Capacity:** 209L Pop-up Waste:

Included (Metal Waste Fitting)