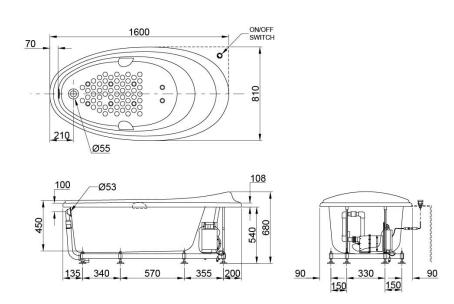

#### PPYB1610RHPTE

()Recommended Dimension

# Specifications 4

Size: 1600W x 810D x 680H mm Material: "Pearl" Acrylic (Artificial

Marble)

Actual Capacity: 179L

Massage Type: Air-Jet

Pop-up Waste: Included

(Metal Waste Fitting)