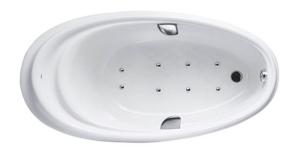

#### PEARL ACRYLIC Non-Apron Bathtub

## **P**eatures

- Colored Isinglass coating, creating various shine of Pearl luster effect (except white color)
- Slip-resistant surface
- Air-Jet caress your body gently and passionately
- Handgrips on both sides, considerate and delicate

### Golors

Pearl White #P White #S