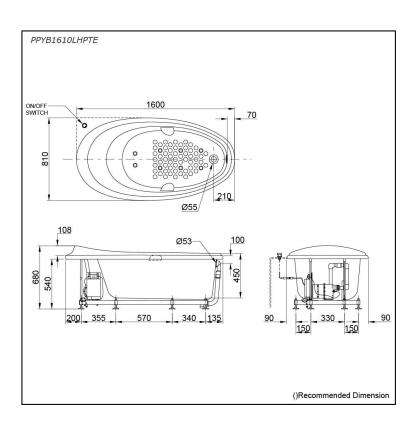

#### PPYB1610LHPTE PPYB1610RHPTE

# Specifications 4

Size: 1600W x 810D x 680H mm Material: "Pearl" Acrylic (Artificial

Marble)

Actual Capacity: 179L

Massage Type: Air-Jet

Pop-up Waste: Included

(Metal Waste Fitting)

#### PPYB1610RHPTE

()Recommended Dimension