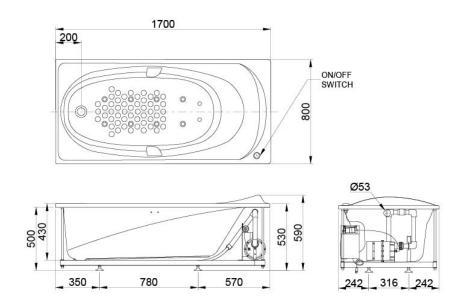

#### **BATHTUBS**

# PPYB1710RHPE PPYB1710LHPE

#### PEARL ACRYLIC Non-Apron Bathtub





### **a**eatures

- Colored Isinglass coating, creating various shine of Pearl luster effect (except white color)
- Slip-resistant surface
- Air-Jet caress your body gently and passionately
- Handgrips on both sides, considerate and delicate

## **S**pecifications

Size: 1700W x 800D x 590H mm Material: "Pearl" Acrylic (Artificial

Marble)

Actual Capacity: 184L

Massage Type: Air-Jet

Pop-up Waste: Included

(Metal Waste Fitting)

# Parts description

- PPYB1710RHPE
  - "Pearl" Acrylic Artificial Marble Non-Apron Bathtub (w/ Hand Grip, w/ Air-Jet) (L-type)
- PPYB1710LHPE
   "Pearl" Acrylic Artificial Marble Non-Apron Bathtub (w/o Hand Grip, w/ Air-Jet) (R-type)



White

#### PPYB1710LHPE



()Recommended Dimension