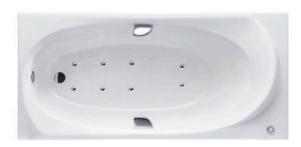

#### PEARL ACRYLIC Non-Apron Bathtub

### **a**eatures

- Colored Isinglass coating, creating various shine of Pearl luster effect (except white color)
- Slip-resistant surface
- Air-Jet caress your body gently and passionately
- Handgrips on both sides, considerate and delicate

White