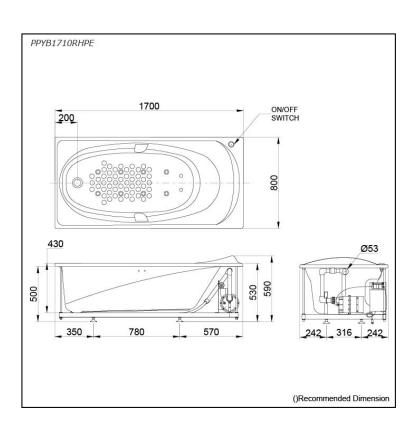

# PPYB1710RHPE PPYB1710LHPE

## **S**pecifications

Size: 1700W x 800D x 590H mm Material: "Pearl" Acrylic (Artificial

Marble)

Actual Capacity: 184L

Massage Type: Air-Jet

Pop-up Waste: Included

(Metal Waste Fitting)