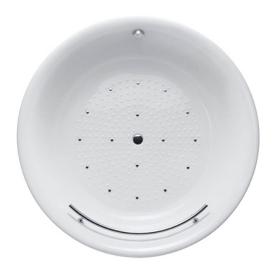

#### PEARL ACRYLIC Non-Apron Bathtub

## eatures

- Colored Isinglass coating, creating various shine of Pearl luster effect (except white color)
- Slip-resistant surface
- Air-Jet caress your body gently and passionately
- Handgrips on both sides, considerate and

## Specifications 5 4 1

Size: 1700W x 1700D x 600H mm

Material: "Pearl" Acrylic (Artificial

Marble)

**Actual Capacity:** 452L Air-Jet Massage Type: Pop-up Waste: Included

(Metal Waste Fitting)