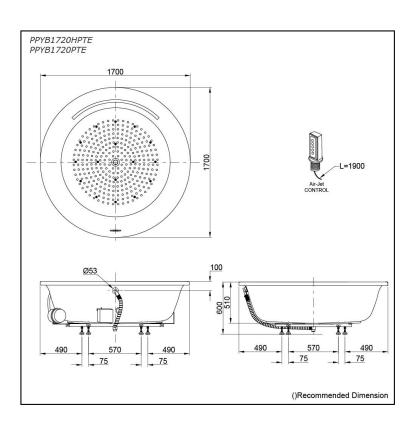

#### PPYB1720HPTE PPYB1720PTE

## Specifications 5 4 1

Size: 1700W x 1700D x 600H mm

Material: "Pearl" Acrylic (Artificial

Marble)

**Actual Capacity:** 452L Air-Jet Massage Type: Pop-up Waste: Included

(Metal Waste Fitting)

# arts description

Pearl" Acrylic Artificial Marble Non-Apron Bathtub (w/ Hand Grip, w/ Air-Jet)

- PPYB1720PTE
  - "Pearl" Acrylic Artificial Marble Non-Apron Bathtub (w/o Hand Grip, w/ Air-Jet)