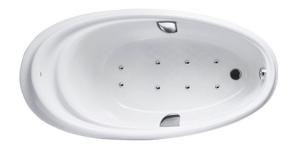

#### PEARL ACRYLIC Non-Apron Bathtub

### **a**eatures

- Colored Isinglass coating, creating various shine of Pearl luster effect (except white color)
- Slip-resistant surface
- Air-Jet caress your body gently and passionately
- Handgrips on both sides, considerate and delicate

## **S**pecifications

Size: 1800W x 870D x 630H mm Material: "Pearl" Acrylic (Artificial

Marble)

Actual Capacity: 209L

Massage Type: Air-Jet

Pop-up Waste: Included

(Metal Waste Fitting)