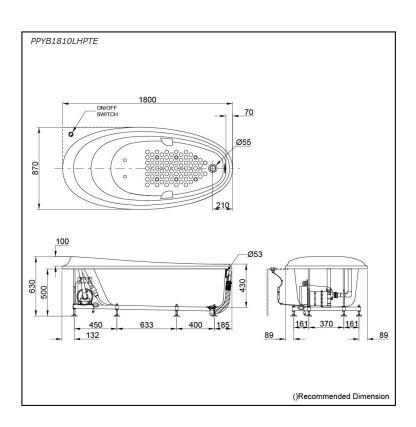

#### PPYB1810LHPTE PPYB1810RHPTE

## **S**pecifications

Size: 1800W x 870D x 630H mm Material: "Pearl" Acrylic (Artificial

Marble)

Actual Capacity: 209L

Massage Type: Air-Jet

Pop-up Waste: Included

(Metal Waste Fitting)

#### PPYB1810RHPTE

()Recommended Dimension