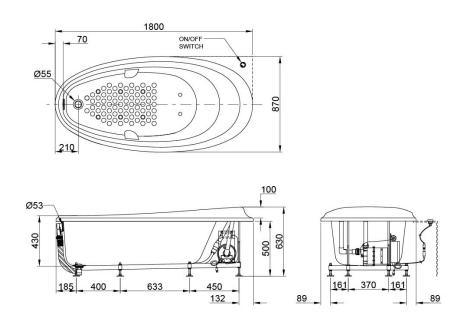

#### PPYB1810LHPTE PPYB1810RHPTE

## **S**pecifications

Size: 1800W x 870D x 630H mm Material: "Pearl" Acrylic (Artificial

Marble)

Actual Capacity: 209L

Massage Type: Air-Jet

Pop-up Waste: Included

(Metal Waste Fitting)

#### PPYB1810RHPTE

()Recommended Dimension