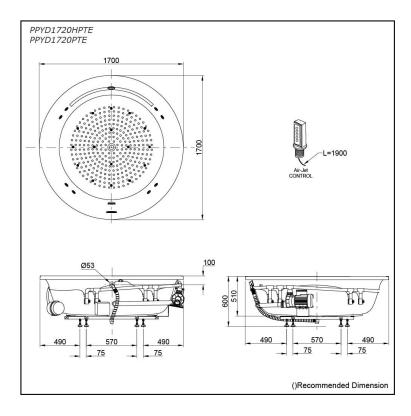

### **PPYD1720HPTE** PPYD1720PTE

## **S**pecifications

| Size:            | 1700          |
|------------------|---------------|
| Material:        | "Peaı<br>Marb |
| Actual Capacity: | 452L          |

1700W x 1700D x 600H mm "Pearl" Acrylic (Artificial Marble)

Actual Capacity Massage Type: Pop-up Waste:

Whirlpool & Air-Jet Included (Metal Waste Fitting)

## Parts description

PPYD1720HPTE "Pearl" Acrylic Artificial Marble Non-Apron Bathtub (w/ Hand Grip, Whirlpool & Air Jet)

PPYD1720PTE "Pearl" Acrylic Artificial Marble Non-Apron Bathtub (w/o Hand Grip, w/ Whirlpool & Air Jet)