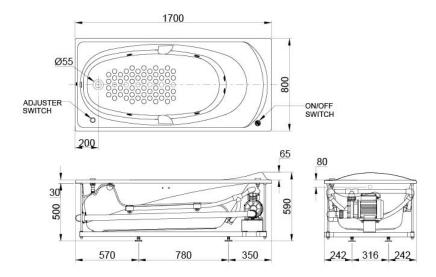

#### **BATHTUBS**

### PPYK1710ZRHPE PPYK1710ZLHPE

#### PEARL ACRYLIC Non-Apron Bathtub





## eatures

- Colored Isinglass coating, creating various shine of Pearl luster effect (except white color)
- Slip-resistant surface
- Whirlpool massage body gently and passionately
- Handgrips on both sides, considerate and

# Specifications 5 4 1

1700W x 800D x 590H mm Size: Material: "Pearl" Acrylic (Artificial

Marble)

**Actual Capacity:** 184L Whirlpool Massage Type: Pop-up Waste: Included

(Metal Waste Fitting)

# arts description

**PPYK1710ZRHPE**"Pearl" Acrylic Artificial Marble Non-Apron Bathtub (w/ Hand Grip, w/ Whirlpool) (Rtype)

PPYK1710ZLHPE

"Pearl" Acrylic Artificial Marble Non-Apron Bathtub (w/ Hand Grip, w/ Whirlpool) (L-



White

BATHTUBS

#### PPYK1710ZLHPE



()Recommended Dimension