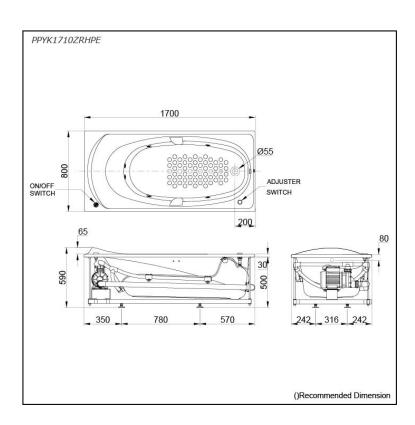

### PPYK1710ZRHPE PPYK1710ZLHPE

# Specifications 5 4 1

1700W x 800D x 590H mm Size: Material: "Pearl" Acrylic (Artificial

Marble)

**Actual Capacity:** 184L Whirlpool Massage Type: Pop-up Waste: Included

(Metal Waste Fitting)

# arts description

**PPYK1710ZRHPE**"Pearl" Acrylic Artificial Marble Non-Apron Bathtub (w/ Hand Grip, w/ Whirlpool) (Rtype)

PPYK1710ZLHPE

"Pearl" Acrylic Artificial Marble Non-Apron Bathtub (w/ Hand Grip, w/ Whirlpool) (L-