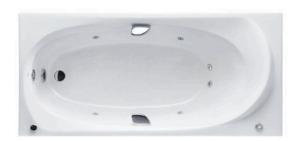

#### **BATHTUBS**

### PPYK1710ZRHPE PPYK1710ZLHPE

#### PEARL ACRYLIC Non-Apron Bathtub





## eatures

- Colored Isinglass coating, creating various shine of Pearl luster effect (except white color)
- Slip-resistant surface
- Whirlpool massage body gently and passionately
- Handgrips on both sides, considerate and

# Specifications 5 4 1

1700W x 800D x 590H mm Size: Material: "Pearl" Acrylic (Artificial

Marble)

**Actual Capacity:** 184L Whirlpool Massage Type: Pop-up Waste: Included

(Metal Waste Fitting)

# arts description

**PPYK1710ZRHPE**"Pearl" Acrylic Artificial Marble Non-Apron Bathtub (w/ Hand Grip, w/ Whirlpool) (Rtype)

PPYK1710ZLHPE

"Pearl" Acrylic Artificial Marble Non-Apron Bathtub (w/ Hand Grip, w/ Whirlpool) (L-



White

BATHTUBS

#### PPYK1710ZLHPE



()Recommended Dimension