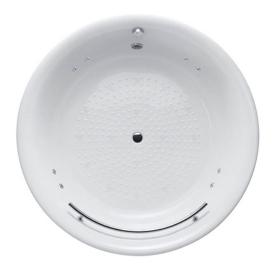

#### PEARL ACRYLIC Non-Apron Bathtub

### PPYK1720HPTE PPYK1720PTE

## Features

- Colored Isinglass coating, creating various shine of Pearl luster effect (except white color)
- Slip-resistant surface
- Surging massage whirlpool, more comfortable
- Handgrips on both sides, considerate and delicate