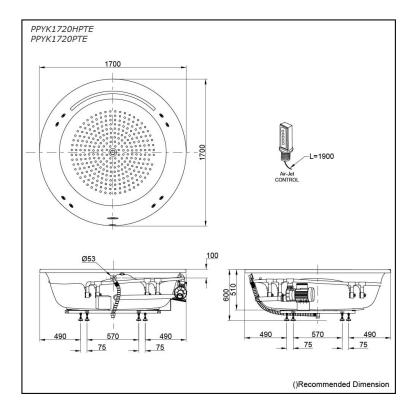

### PPYK1720HPTE PPYK1720PTE

# **S**pecifications

| Size:            | 1700W x 1700D x 600H mm                |
|------------------|----------------------------------------|
| Material:        | "Pearl" Acrylic (Artificial<br>Marble) |
| Actual Capacity: | 452L                                   |
| Massage Type:    | Whirlpool                              |
| Pop-up Waste:    | Included<br>(Metal Waste Fitting)      |

### Parts description

- PPYK1720HPTE "Pearl" Acrylic Artificial Marble Non-Apron Bathtub (w/ Hand Grip, w/ Whirlpool)
- PPYK1720PTE
  "Pearl" Acrylic Artificial Marble Non-Apron
  Bathtub (w/o Hand Grip, w/ Whirlpool)