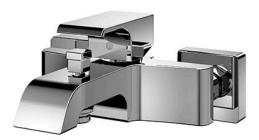

#### **FAUCETS**

GC Series Exposed Single Lever Bath & Shower Mixer

### Parts description

• TBG08302V\_V1 Exposed Single Lever Bath & Shower Mixer

FAUCETS