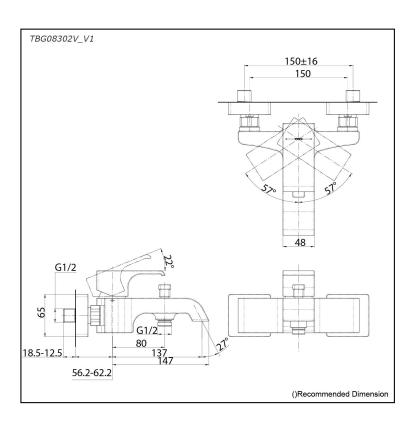

# TBG08302V\_V1

### Parts description

• TBG08302V\_V1 Exposed Single Lever Bath & Shower Mixer

FAUCETS