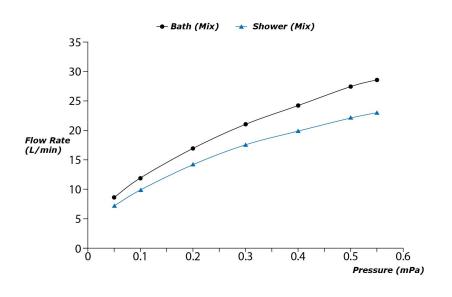

#### **FAUCETS**

GC Series Exposed Single Lever Bath & Shower Mixer

# TBG08302V\_V1



## **F**eatures

- Breadth and symbolism of classic design in a contemporary form
- Elegant design that stood the test of time while transitioning to a modern design that reflects the present day
- Easy Installation and Usage
- Long lasting, COMFORT GLIDE mechanism for a smooth operation

## **S**pecifications

| Finish:         | Chrome         |
|-----------------|----------------|
| Material:       | Brass          |
| Water Pressure: | 0.05MPa~1.0MPa |

### Parts description

• TBG08302V\_V1 Exposed Single Lever Bath & Shower Mixer





FAUCETS

#### Flow Rate

TBG08302V\_V1