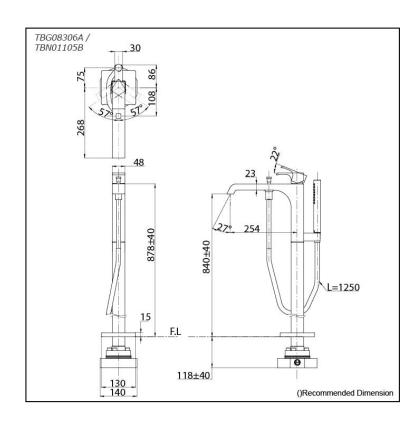

## TBG08306A / TBN01105B

## Specifications 4 1

Finish: Chrome Material: Brass

Water Pressure: 0.05MPa~1.0MPa

- TBG08306A
   Floor-standing Bath & Shower Set
- TBN01105B
   Floor-standing Bath Filler Base

**FAUCETS** 

TBG08306A / SPOUT TBN01105B