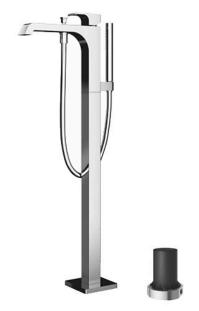

## GC Series Floor Standing Bath & Shower Set

- Breadth and symbolism of classic design in a contemporary form
- Elegant design that stood the test of time while transitioning to a modern design that reflects the present day
- High corrosion resistance plating
- Easy Installation and Usage
- Long lasting COMFORT GLIDE mechanism for a smooth operation

## Specifications 4 1

Finish: Chrome Material: Brass

Water Pressure: 0.05MPa~1.0MPa

- TBG08306A
   Floor-standing Bath & Shower Set
- TBN01105B
   Floor-standing Bath Filler Base

**FAUCETS** 

TBG08306A / SPOUT TBN01105B