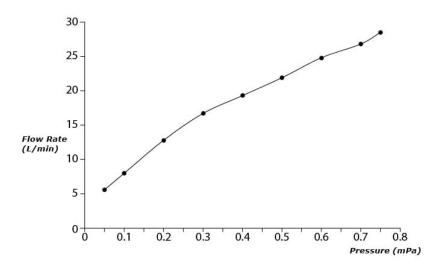

## Specifications 4 1

Finish: Chrome Material: Brass

Water Pressure: 0.05MPa~1.0MPa

- TBG08306A
   Floor-standing Bath & Shower Set
- TBN01105B
   Floor-standing Bath Filler Base

**FAUCETS** 

TBG08306A / SPOUT TBN01105B