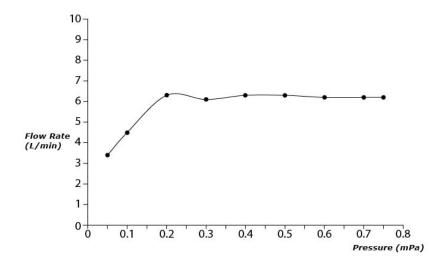

## Specifications 4 1

Finish: Chrome Material: Brass

Water Pressure: 0.05MPa~1.0MPa

- TBG08306A
   Floor-standing Bath & Shower Set
- TBN01105B
   Floor-standing Bath Filler Base

**FAUCETS** 

TBG08306A / SPOUT TBN01105B