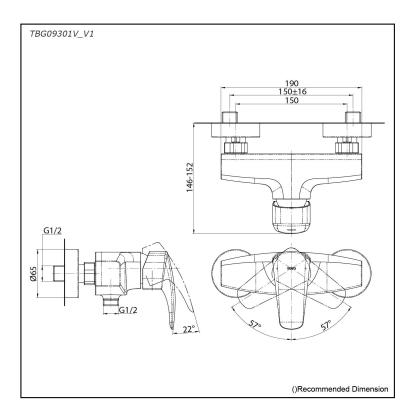

# TBG09301V\_V1

#### Parts description

• TBG09301V\_V1 Exposed Single Lever Shower Mixer

02052024

FAUCETS