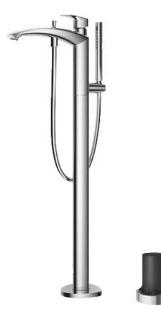

#### GM Series Floor Standing Bath & Shower Set

## **TBG09306A / TBN01105B**

### Parts description

- TBG09306A Floor-standing Bath & Shower Set
- TBN01105B Floor-standing Bath Filler Base

FAUCETS

Flow Rate