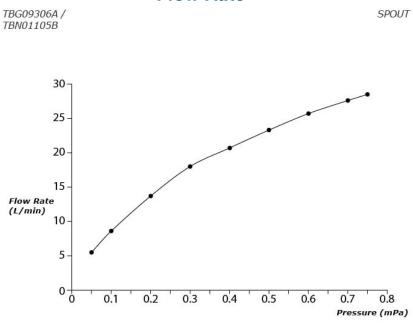

## **TBG09306A / TBN01105B**

## **S**pecifications

| Finish:         | Chrome         |
|-----------------|----------------|
| Material:       | Brass          |
| Water Pressure: | 0.05MPa~1.0MPa |

### Parts description

- TBG09306A Floor-standing Bath & Shower Set
- TBN01105B Floor-standing Bath Filler Base

FAUCETS

Flow Rate