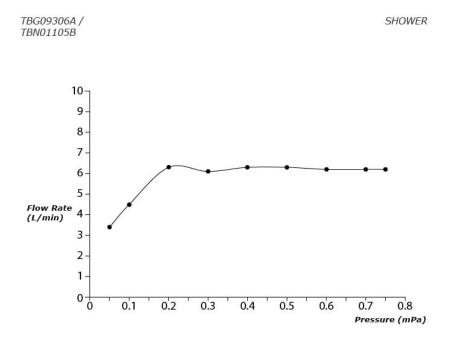

## **TBG09306A / TBN01105B**

## **S**pecifications

| Finish:         | Chrome         |
|-----------------|----------------|
| Material:       | Brass          |
| Water Pressure: | 0.05MPa~1.0MPa |

### Parts description

- TBG09306A Floor-standing Bath & Shower Set
- TBN01105B Floor-standing Bath Filler Base

FAUCETS

Flow Rate