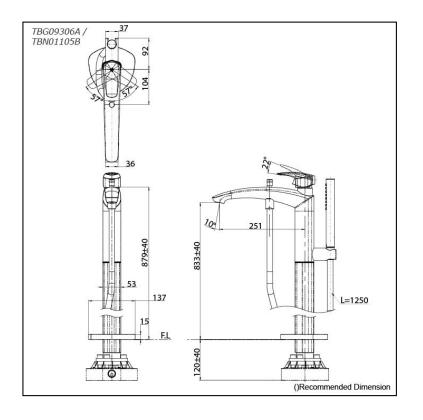

## **TBG09306A / TBN01105B**

## **S**pecifications

| Finish:         | Chrome         |
|-----------------|----------------|
| Material:       | Brass          |
| Water Pressure: | 0.05MPa~1.0MPa |

### Parts description

- TBG09306A Floor-standing Bath & Shower Set
- TBN01105B Floor-standing Bath Filler Base

FAUCETS

Flow Rate