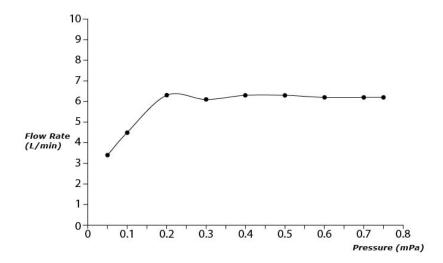

## **S**pecifications

Finish: Chrome Material: Brass

Water Pressure: 0.05MPa~1.0MPa