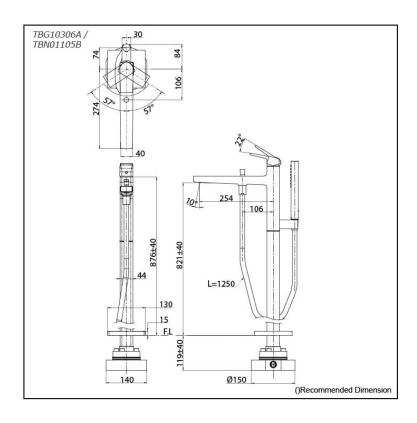

# TBG10306A / TBN01105B

## Parts description

- TBG10306A
   Floor-standing Bath & Shower Set
- TBN01105B
   Floor-standing Bath Filler Base

**FAUCETS** 

2/2