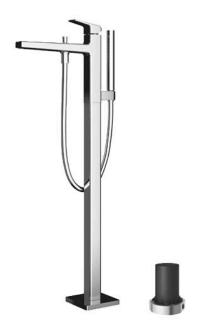

#### GB Series Floor Standing Bath & Shower Set

- Stately squareness and beveled edges imbue a space with dignity
- Gently beveled with balanced highlights accentuate the shape of the gradually narrowing spout
- High corrosion resistance plating
- Easy Installation and Usage
- Long lasting COMFORT GLIDE mechanism for a smooth operation

## Parts description

- TBG10306A
   Floor-standing Bath & Shower Set
- TBN01105B
   Floor-standing Bath Filler Base

**FAUCETS** 

2/2