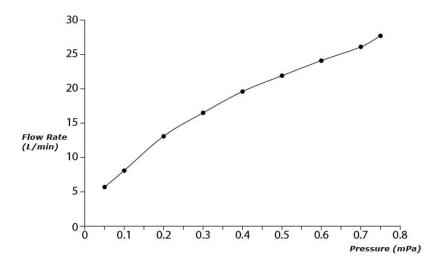

## **S**pecifications

Finish: Chrome Material: Brass

Water Pressure: 0.05MPa~1.0MPa