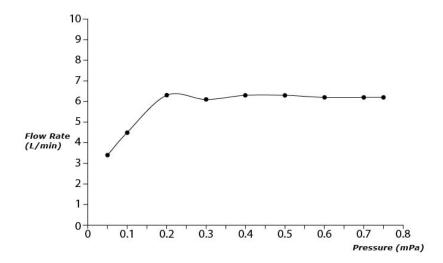

# **S**pecifications

Finish: Chrome Material: Brass

Water Pressure: 0.05MPa~1.0MPa