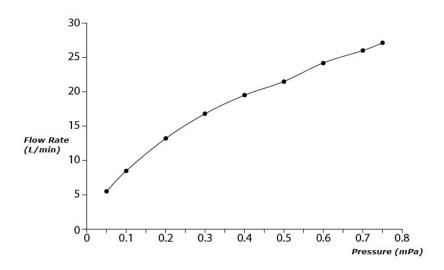

### TBG11306A / TBN01105B

# **S**pecifications

Finish: Chrome Material: Brass

Water Pressure: 0.05MPa~1.0MPa