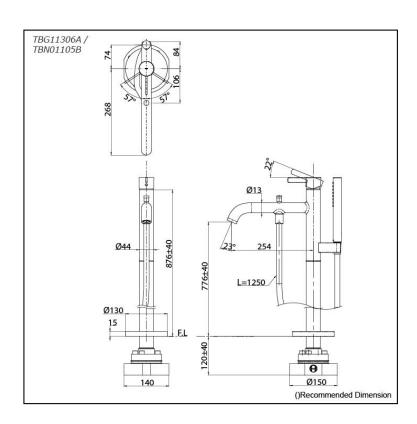

### TBG11306A / TBN01105B

## Parts description

- TBG11306A
   Floor-standing Bath & Shower Set
- TBN01105B Floor-standing Bath Filler Base

**FAUCETS** 