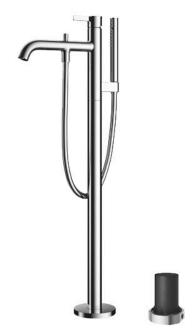

#### GF Series Floor Standing Bath & Shower Set

- Refined cylinder with fine finished inspire a high-end luxury feel
- Delicate workmanship develop a hairline and polished finish that generates a rich contrast in textures that provide delightful feel to the touch
- High corrosion resistance plating
- Easy Installation and Usage
- Long lasting COMFORT GLIDE mechanism for a smooth operation

## Parts description

- TBG11306A
   Floor-standing Bath & Shower Set
- TBN01105B Floor-standing Bath Filler Base

**FAUCETS** 