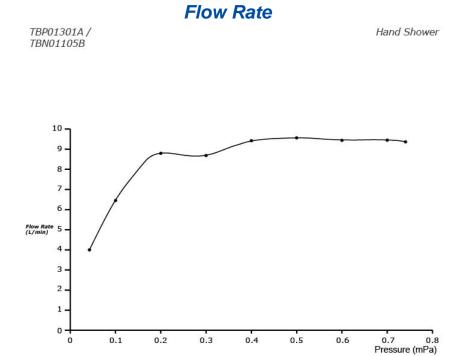

# Parts description

-TBP01301A Floor-Standing Bath & Shower Set

TBN01105B Floor Standing Bathtub Filler Base

С olors

TBP01301A #BN (Brushed Nickel) TBP01301A #PC (Polished Chrome)

09052025

Flow Rate TBP01301A / Spout TBN01105B 30 -25 20 Flow Rate 15 10 • 5. 0 -0.8 0.1 0.3 0.4 0.5 0.6 0.7 0.2 0 Pressure (mPa)