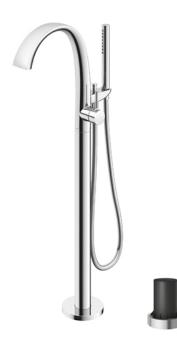

#### ZN Series Floor-Standing Bath & Shower Set

### **TBP01301A / TBN01105B**

# eatures

Design Concept is Gorgeous and Organic •

1 mode function hand shower (Round • Shape, Comfort Wave)

# Parts description

-TBP01301A Floor-Standing Bath & Shower Set

TBN01105B Floor Standing Bathtub Filler Base

С olors

TBP01301A #BN (Brushed Nickel) TBP01301A #PC (Polished Chrome)

09052025

Flow Rate TBP01301A / Spout TBN01105B 30 -25 20 Flow Rate 15 10 • 5. 0 -0.8 0.1 0.3 0.4 0.5 0.6 0.7 0.2 0 Pressure (mPa)