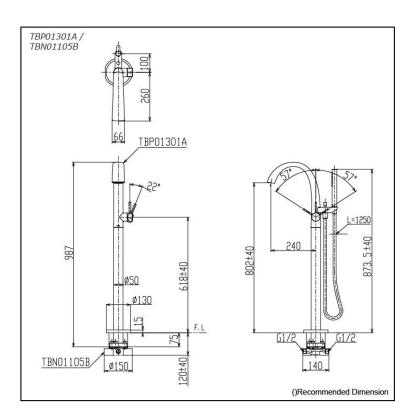

### **TBP01301A / TBN01105B**

# Parts description

-TBP01301A Floor-Standing Bath & Shower Set

TBN01105B Floor Standing Bathtub Filler Base

С olors

TBP01301A #BN (Brushed Nickel) TBP01301A #PC (Polished Chrome)

09052025

Flow Rate TBP01301A / Spout TBN01105B 30 -25 20 Flow Rate 15 10 • 5. 0 -0.8 0.1 0.3 0.4 0.5 0.6 0.7 0.2 0 Pressure (mPa)