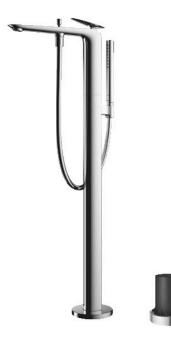

#### ZA Series Floor Standing Bath & Shower Set

## **TBP03301A TBN01105B**

## Parts description

- TBP03301A Floor-Standing Bath & Shower Set
- TBN01105B Floor-Standing Bath Filler Base

FAUCETS

Flow Rate