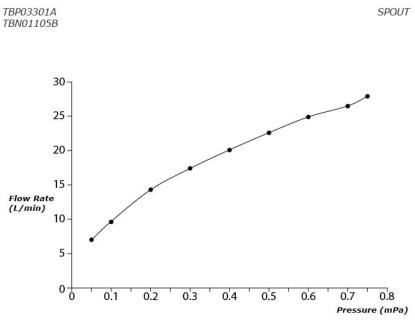

## Parts description

- TBP03301A Floor-Standing Bath & Shower Set
- TBN01105B Floor-Standing Bath Filler Base

FAUCETS

Flow Rate