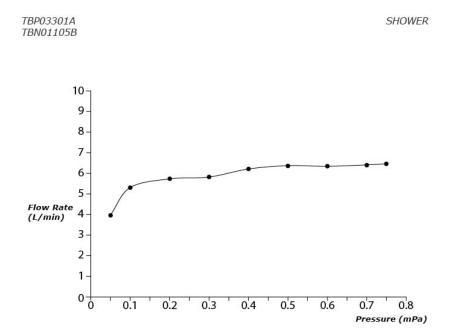

## Parts description

- TBP03301A Floor-Standing Bath & Shower Set
- TBN01105B Floor-Standing Bath Filler Base

FAUCETS

Flow Rate