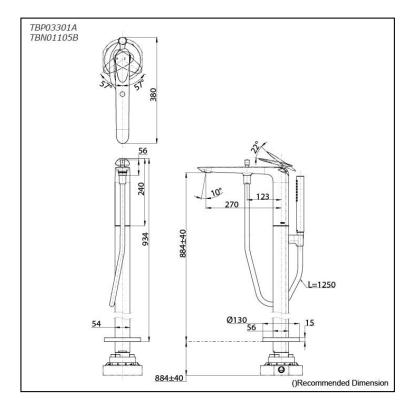

## **TBP03301A TBN01105B**

## Parts description

- TBP03301A Floor-Standing Bath & Shower Set
- TBN01105B Floor-Standing Bath Filler Base

FAUCETS

Flow Rate