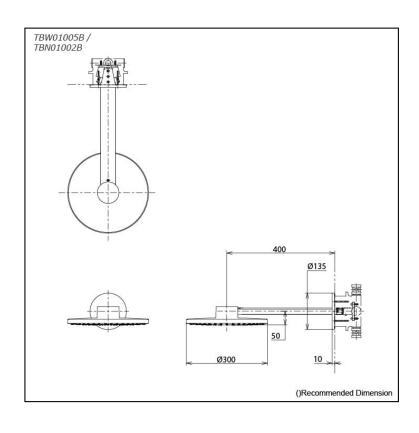

## TBW01005B / TBN01002B

### **S**pecifications

| Finish:         | Chrome                               |
|-----------------|--------------------------------------|
| Material:       | Brass (Body)<br>ABS Plastic (Shower) |
| Shape:          | Round                                |
| Dimension:      | Diameter: 300mm                      |
| Water Pressure: | 0.05MPa ~ 0.75MPa                    |