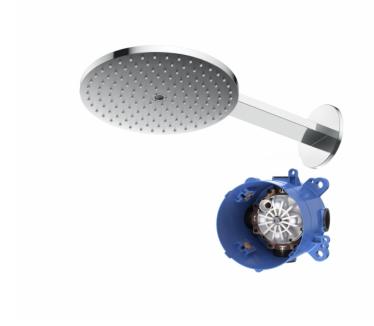

## **F**eatures

- 2 mode function with Round shape over head shower(Aerial shower, Warm Spa)
- Safety with anti-drop mechanism

#### • TBW01005B

Over Head Shower (2 mode function with Round shape over head shower "Aerial shower, Warm Spa")

• TBN01002B Concealed Box

01052024