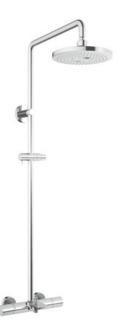

#### SHOWERS

G Selection Thermostat Shower Column (2 mode) (w/o Hand Shower) (w/ Spout)

# **TBW01407BB**

## **F**eatures

- 2 mode function, Round shape over head shower (COMFORT WAVE, WARM SPA)
- Safety with anti-drop mechanism
- SMA Thermostat valve with heat insulation
- Thermostat Controller