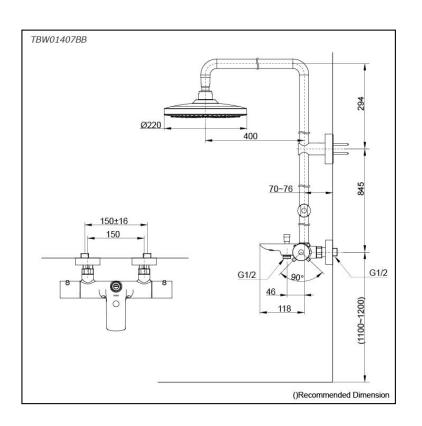

# **TBW01407BB**

### **S**pecifications

| Finish:   |  |
|-----------|--|
| Material: |  |
|           |  |

Chrome Brass (Body) Plastic (Shower)

Water Pressure: Dimension: Shape

: 0.05MPa~1.0MPa Diameter: 220mm

Shape Round Shower Head:

### Parts description

 TBW01407BB Thermostat Shower Column (2 mode) (w/o Hand Shower) (w/ Spout)

SHOWERS