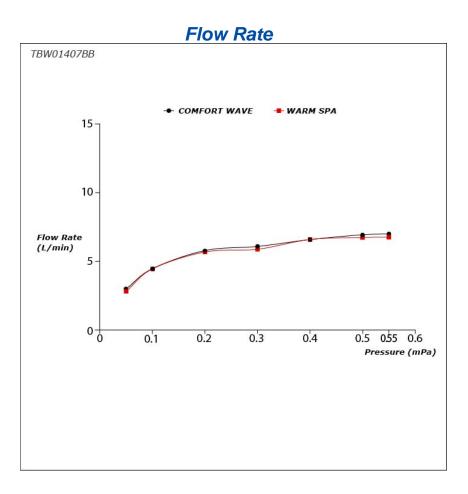

## **F**eatures

- 2 mode function, Round shape over head shower (COMFORT WAVE, WARM SPA)
- Safety with anti-drop mechanism
- SMA Thermostat valve with heat insulation
- Thermostat Controller