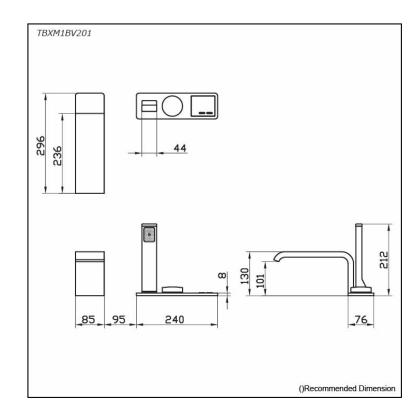

## Parts description

TBXM1BV201
 Bath & Shower Set for PKL1820
 (NEOREST LE Bathtub)