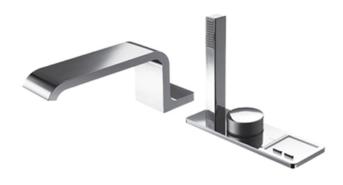

#### NEOREST Bath & Shower Set

- Modern styling to complement the NEOREST LE design suite
- The spout creates a waterfall effect
- Light changes with temperature setting
- Shape Memory Alloy(SMA) Thermostatic Mixing Valve changes water temperature instaneously and accurately
- Switching spout and shower, by touching the display

## Parts description

TBXM1BV201
 Bath & Shower Set for PKL1820
 (NEOREST LE Bathtub)