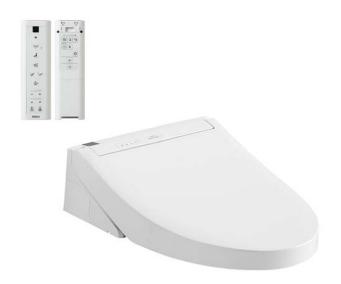

## WASHLET C5

## eatures

- EWATER+ spreads out and keeps the nozzle clean by preventing bacteria with sanitizing effect
- PREMIST water is sprayed inside the toilet bowl to make it difficult for dirt to adhere
- Maximized comfort function with new wide front and pulsating cleansing
- Fully equipped with comfortable rear, front and oscillating cleansing functions
- Adjustable WARM AIR DRYING
- **HEATED SEAT** with temperature control
- Auto powerful DEODORIZER activates after every usage