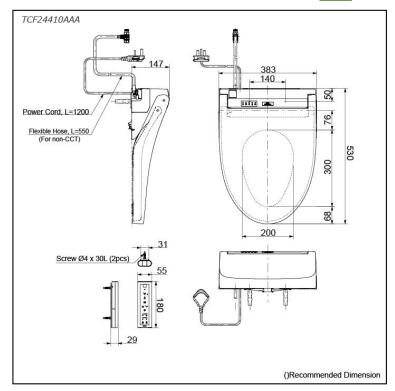

## Specifications 5

Bowl Shape: Elongated

Water Pressure: 0.05Mpa~0.75Mpa 220~240V , 50/60Hz, 307~362W Power Rating:

Length of Power 1.2 m Cord:

Material: Size: 383W x 530D x 147H mm

## Parts description

TCF24410AAA WASHLET Elongated

White #NW1