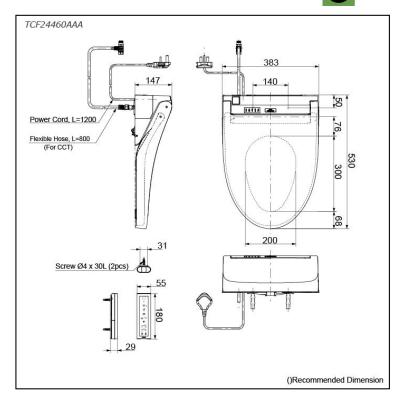

# **TCF24460AAA**

### **P**arts description

 TCF24460AAA (Concealed WASHLET) Elongated

White #NW1