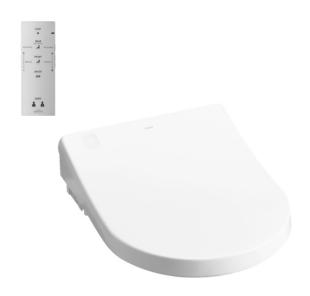

## WASHLET

## eatures

- EWATER+ spreads out and keeps clean toilet bowl and nozzle by preventing bacterial with sanitizing effect
- Auto lid opening and closing
- Maximized comfort function with new wide front and pulsating cleansing
- Fully equipped with comfortable rear, front and oscillating cleansing functions
- New auto soft light function usable for night
- Auto powerful DEODORIZER activates after every usage
- Easy remove for cleaning

## Parts description

TCF4732A WASHLET D-shape

White