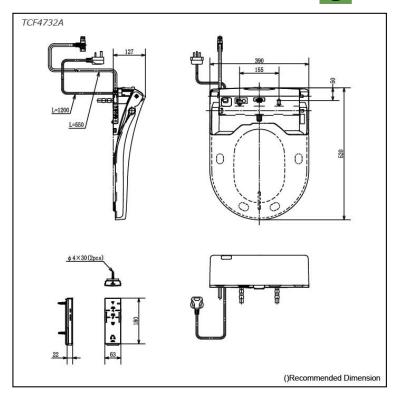

## Specifications 5

Bowl Shape: D-Shape

Water Pressure: 0.05Mpa~0.75Mpa 220V, 50/60Hz, 830W Power Rating:

Length of Power Cord: 1.2 m

Material: Plastic

Size: 390W x 520D x 127H mm

## Parts description

TCF4732A WASHLET D-shape

White