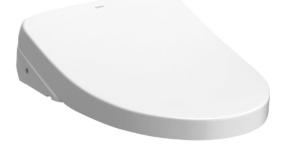

### WASHLET

WASHLET







# **TCF4911EZ**

# **F**eatures

- EWATER+ spreads out and keeps clean toilet bowl and nozzle by preventing bacterial with sanitizing effect
- Auto lid opening and closing
- Maximized comfort function with new wide front and pulsating cleansing
- Fully equipped with comfortable rear, front and oscillating cleansing functions
- Build-in with Motion Sensor Microwave technology
- Infrared Sensor for remote control capabilities
- Adjustable WARM AIR DRYING
- HEATED SEAT with temperature control
- Auto powerful DEODORIZER activates after every usage

EWATER+ is made from tap water by electrolyzed chloride ion without any chemicals. After use, it returns to normal water in the state of safe and environmental friendly

## **S**pecifications

| Bowl Shape:           | Elongated