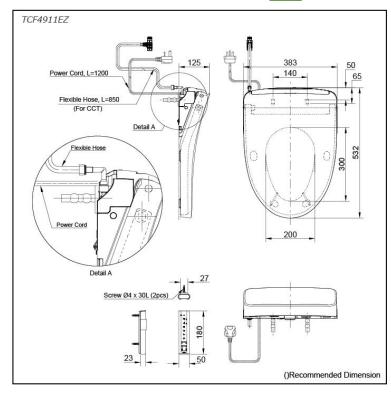

## **S**pecifications

| Bowl Shape:           | Elongated                       |
|-----------------------|---------------------------------|
| Water Pressure:       | 0.05Mpa~0.75Mpa                 |
| Power Rating:         | 220~240V , 50/60Hz,<br>830~839W |
| Length of Power Cord: | 1.2 m                           |
| Material:             | Plastic                         |
| Size:                 | 383W x 532D x 125H mm           |

#### Parts description

TCF4911EZ
(Concealed WASHLET)
Elongated