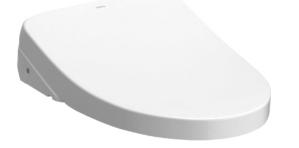

#### WASHLET

WASHLET

## **F**eatures

 EWATER+ spreads out and keeps clean toilet bowl and nozzle by preventing bacterial with sanitizing effect

**TCF4911Z** 

- Auto lid opening and closing
- Maximized comfort function with new wide front and pulsating cleansing
- Fully equipped with comfortable rear, front and oscillating cleansing functions
- Build-in with Motion Sensor Microwave technology
- Infrared Sensor for remote control capabilities
- Adjustable WARM AIR DRYING
- HEATED SEAT with temperature control
- Auto powerful DEODORIZER activates after every usage

# **P**arts description

White #NW1