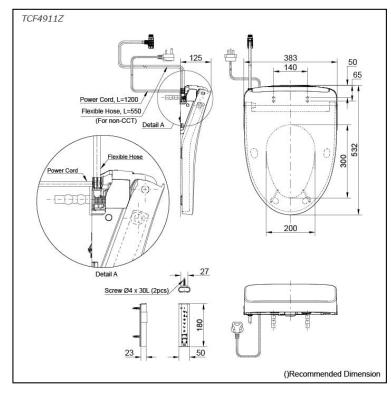

### **S**pecifications

| Bowl Shape:           | Elongated                       |
|-----------------------|---------------------------------|
| Water Pressure:       | 0.05Mpa~0.75Mpa                 |
| Power Rating:         | 220~240V , 50/60Hz,<br>830~839W |
| Length of Power Cord: | 1.2 m                           |
| Material:             | Plastic                         |
| Size:                 | 383W x 532D x 125H mm           |
|                       |                                 |