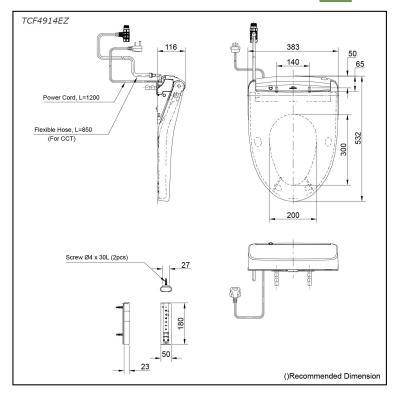

# Specifications 5 4 1

Bowl Shape: Elongated

Water Pressure: 0.05Mpa~0.75Mpa 220~240V , 50/60Hz, 830~839W Power Rating:

Length of Power 1.2 m Cord:

Material: **Plastic** 

Size: 383W x 532D x 116H mm

# Parts description

TCF4914EZ (Concealed WASHLET) Elongated