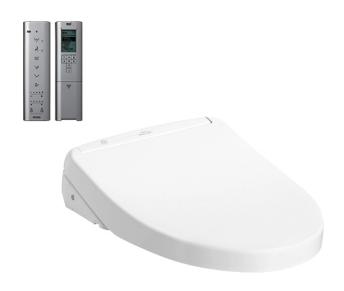

#### WASHLET

### eatures

- EWATER+ spreads out and keeps clean toilet bowl and nozzle by preventing bacterial with sanitizing effect
- Auto lid opening and closing
- Maximized comfort function with new wide front and pulsating cleansing
- Fully equipped with comfortable rear, front and oscillating cleansing functions
- Build-in with Motion Sensor Infrared technology
- Infrared Sensor for remote control capabilities
- Adjustable WARM AIR DRYING
- HEATED SEAT with temperature control
- Auto powerful DEODORIZER activates after every usage

# Parts description

TCF4914EZ (Concealed WASHLET) Elongated