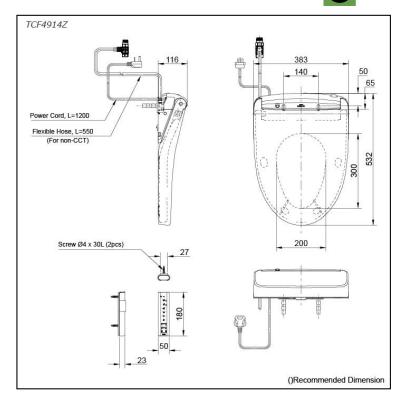

#### **TCF4914Z**

### **S**pecifications

| Bowl Shape:           | Elongated                       |
|-----------------------|---------------------------------|
| Water Pressure:       | 0.05Mpa~0.75Mpa                 |
| Power Rating:         | 220~240V , 50/60Hz,<br>830~839W |
| Length of Power Cord: | 1.2 m                           |
| Material:             | Plastic                         |
| Size:                 | 383W x 532D x 116H mm           |
|                       |                                 |