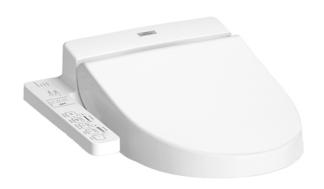

## WASHLET







## eatures

- Fully equipped with comfortable rear, front, and oscillating cleansing functions
- Adjustable warm air dryer
- Auto powerful deodorizer activates after every usage
- Soft closing seat and cover
- Heated seat with temperature control
- Premist water is sprayed inside the toilet bowl to make it difficult for dirt to adhere
- **Energy-saving function**
- Easy remove for cleaning

## pecifications

Bowl Shape: Round

Water Pressure: 0.05Mpa~0.75Mpa 220~240V , 50/60Hz , 262~307W **Power Rating:** 

Length of Power 1.2 m Cord:

Material: **Plastic** 

Size: 478W x 480D x 188H mm

## **Parts description**

TCF6630A WASHLET Round Size



White