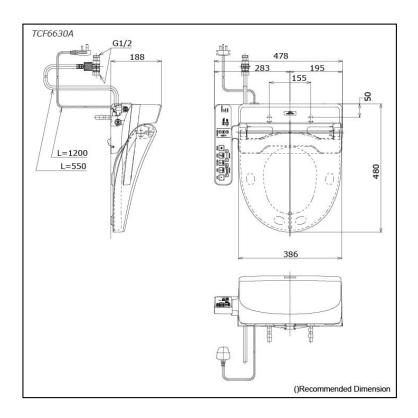

## pecifications

Bowl Shape: Round

Water Pressure: 0.05Mpa~0.75Mpa 220~240V , 50/60Hz , 262~307W **Power Rating:** 

Length of Power 1.2 m Cord:

Material: **Plastic** 

Size: 478W x 480D x 188H mm