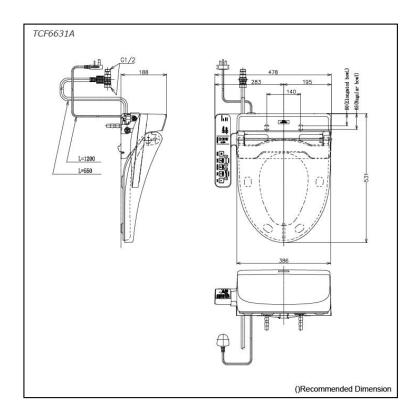

## pecifications

Bowl Shape: Elongated / Regular Water Pressure: 0.05Mpa~0.75Mpa 220~240V , 50/60Hz , 262~307W **Power Rating:** 

Length of Power 1.2 m Cord:

Material: **Plastic** Size: 478W x 531D x 188H mm

## Parts description

**TCF6631A** WASHLET Elongated/Regular bowl adjustable

White