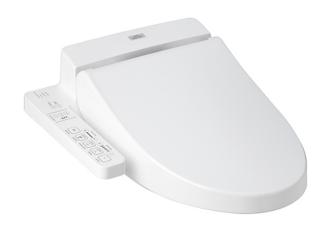

## WASHLET

## eatures

- Fully equipped with comfortable rear, front, and oscillating cleansing functions
- Adjustable warm air dryer
- Auto powerful deodorizer activates after every usage
- Soft closing seat and cover
- Heated seat with temperature control
- Premist water is sprayed inside the toilet bowl to make it difficult for dirt to adhere
- **Energy-saving function**
- Easy remove for cleaning

## Parts description

**TCF6631A** WASHLET Elongated/Regular bowl adjustable

White