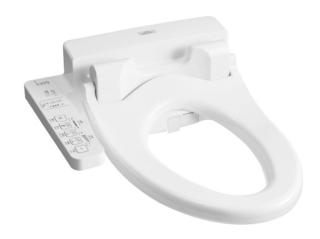

#### WASHLET

## **P**eatures

- Fully equipped with comfortable rear, front, and oscillating cleansing functions
- Adjustable warm air dryer
- Auto powerful deodorizer activates after every usage
- Soft closing seat and cover
- Heated seat with temperature control
- Premist water is sprayed inside the toilet bowl to make it difficult for dirt to adhere
- **Energy-saving function**
- Easy remove for cleaning
- Model without seat cover, enable installation of auto sensor flushing system behind the water closet

# Parts description

TCF6631AV6 WASHLET Elongated/Regular bowl adjustable