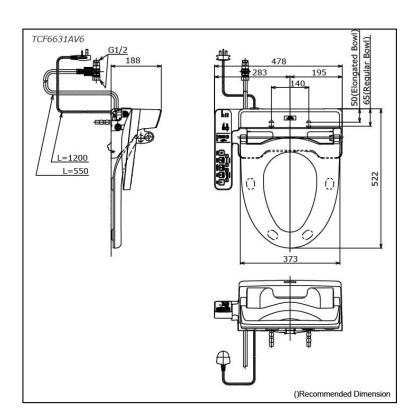

# Specifications 5

Bowl Shape: Elongated / Regular Water Pressure: 0.05Mpa~0.75Mpa 220~240V, 50/60Hz, Power Rating:

262~307W

Length of Power 1.2 m Cord:

Material: **Plastic** 

478W x 522D x 188H mm Size:

# Parts description

TCF6631AV6 WASHLET Elongated/Regular bowl adjustable