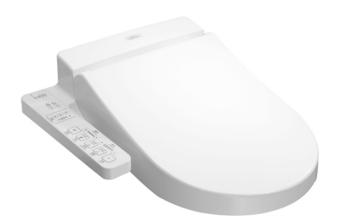

# **F** eatures

- Fully equipped with comfortable rear, front, and oscillating cleansing functions •
- Adjustable warm air dryer
- Auto powerful deodorizer activates after every usage
- Soft closing seat and cover •
- Heated seat with temperature control •
- Premist water is sprayed inside the toilet bowl to make it difficult for dirt to adhere .
- Energy-saving function •
- Easy remove for cleaning •

**TCF6632A** WASHLET D-Shape

White