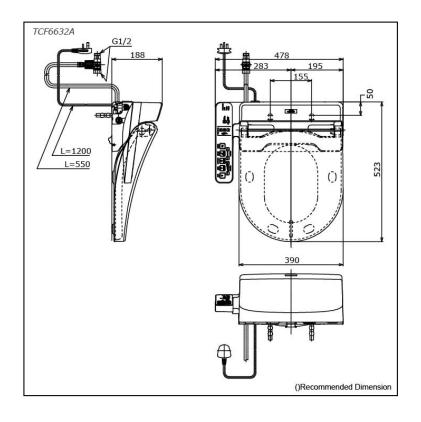

# **TCF6632A**

## **S**pecifications

| Bowl Shape:              | D-Shape                          |
|--------------------------|----------------------------------|
| Water Pressure:          | 0.05Mpa~0.75Mpa                  |
| Power Rating:            | 220~240V , 50/60Hz ,<br>262~307W |
| Length of Power<br>Cord: | 1.2 m                            |
| Material:                | Plastic                          |
| Size:                    | 478W x 523D x 188H mm            |
| arts description         |                                  |