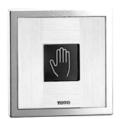

#### Concealed Toilet Sensor Flush Valve

- Automatic flush enables Hands-free usage, increasing hygiene
- The sensor automatically flushes, sensing your hand over the sensor, and your body itself
- In-wall installation does not take up more space.
- The sensor is encased in heavy-duty glass, to protect from vandalism, such as damages by burning cigarettes

## Parts description

• TEF75LNV130 Concealed Flush Valve

TES26TEV11
Concealed Toilet Sensor Switch
(AC 100~240V Operated)