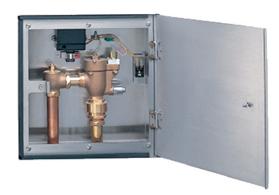

#### Concealed Toilet Sensor Flush Valve

- Automatic flush enables Hands-free usage, increasing hygiene
- The sensor automatically flushes, sensing your hand over the sensor, and your body itself
- In-wall installation does not take up more space.
- The sensor is encased in heavy-duty glass, to protect from vandalism, such as damages by burning cigarettes

## Parts description

• TEF75LNV130 Concealed Flush Valve

TES26TEV11
Concealed Toilet Sensor Switch
(AC 100~240V Operated)