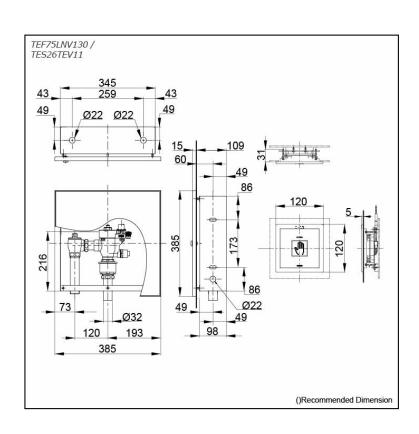

# TEF75LNV130 / TES26TEV11

## **S**pecifications

Water Pressure: 0.07MPa~0.75MPa

Flush Volume: 8L ~ 16L

Power Supply : AC 100~240V Operated Material: Tempered Glass

## Parts description

• TEF75LNV130 Concealed Flush Valve

TES26TEV11
Concealed Toilet Sensor Switch
(AC 100~240V Operated)