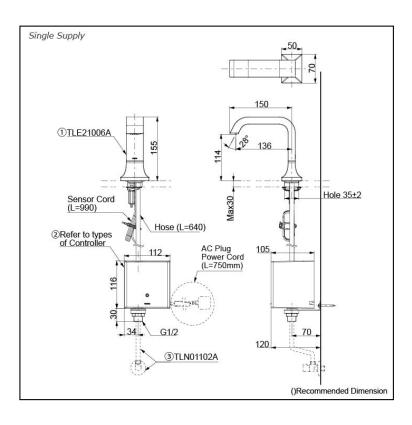

## Parts description

Single Supply Combination

- AC Controller (220~240V) 1. TLE21006A (Deck-mounted) 2. TLE01502A (AC Operated BF Plug) OR TLE01502A1 (AC Operated C plug) 3. TLN01102A (Stop Valve Set)\*
- Self Powered Controller . 1. TLE21006A (Deck-mounted) 2. TLE03502A (Self Powered) 3. *TLN01102A (Stop Valve Set)*\*
- Battery Operated Controller 1. TLE21006A (Deck-mounted) 2. TLE04502A (Battery Operated) 3. *TLN01102A* (Stop Valve Set)\*