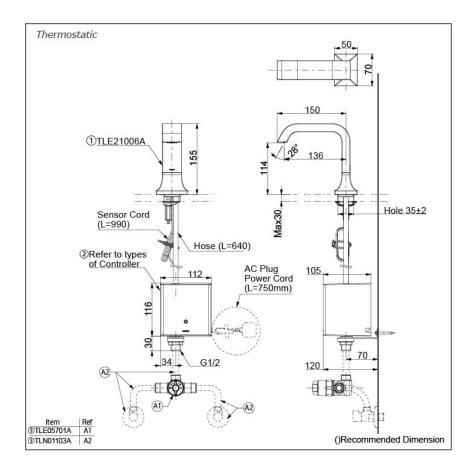

#### NOTE

\*For Thermostatic Please purchase TLE05701A (Thermostat) and TLN01103A (Stop Valve Set) instead 0

TOUCHLESS FAUCET