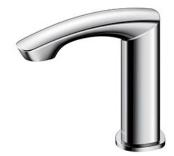

# **TOTO** TOUCHLESS FAUCET

**GM** Series Touchless Faucet Deck Mounted

# **TLE22006A**

## eatures

- Hands-free usage increases hygiene
- Sensor positioned underneath the spout head for more accurate user detection
- SELF POWER Technology: Self-generated power saves electricity (Controller: TLE03502A)
- WATER SAVING •
- ECO CAP Technology: TOTO aerated bubble technology adds air to the water to achieve full water jet

### **S**pecifications

| Flow Rate:      | 2L/min            |
|-----------------|-------------------|
| Water Pressure: | 0.05MPa ~ 0.75MPa |
| Finish:         | Nickel Chrome     |