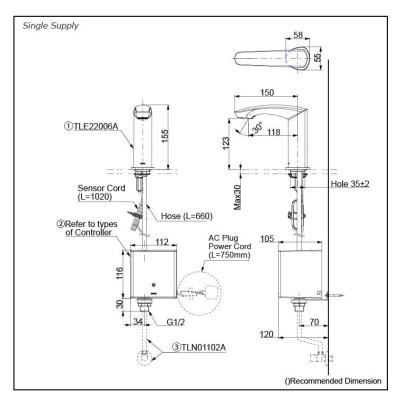

#### Single Supply Combination

- •
- AC Controller (220~240V) 1. TLE22006A (Deck-mounted) 2. TLE01502A (AC Operated BF Plug) OR TLE01502A1 (AC Operated C plug) 3. TLN01102A (Stop Valve Set)\*
- Self Powered Controller 1. TLE22006A (Deck-mounted) 2. TLE03502A (Self Powered)
- 3. TLN01102A (Stop Valve Set)\*
- Battery Operated Controller 1. TLE22006A (Deck-mounted) 2. TLE04502A (Battery Operated) 3. *TLN01102A (Stop Valve Set)*\*

#### NOTE

\*For Thermostatic Please purchase TLE05701A (Thermostat) and TLN01103A (Stop Valve Set) instead 0

Y reddot winner 2021

TOUCHLESS FAUCET