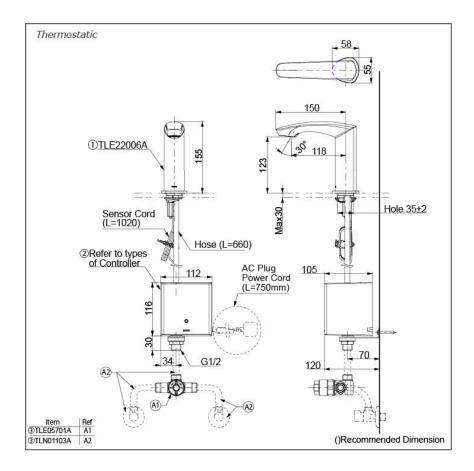

#### Single Supply Combination

- •
- AC Controller (220~240V) 1. TLE22006A (Deck-mounted) 2. TLE01502A (AC Operated BF Plug) OR TLE01502A1 (AC Operated C plug) 3. TLN01102A (Stop Valve Set)\*
- Self Powered Controller 1. TLE22006A (Deck-mounted) 2. TLE03502A (Self Powered)
- 3. TLN01102A (Stop Valve Set)\*
- Battery Operated Controller 1. TLE22006A (Deck-mounted) 2. TLE04502A (Battery Operated) 3. *TLN01102A (Stop Valve Set)*\*

#### NOTE

\*For Thermostatic Please purchase TLE05701A (Thermostat) and TLN01103A (Stop Valve Set) instead 0

Y reddot winner 2021

TOUCHLESS FAUCET