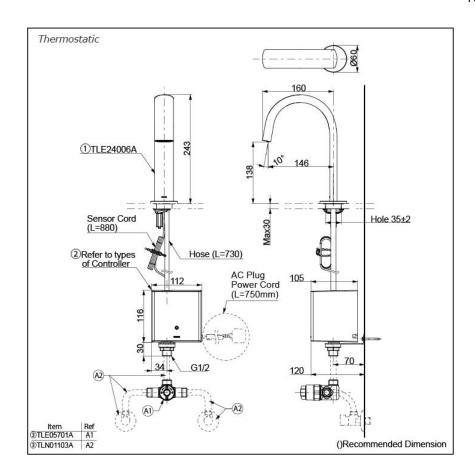

#### **NOTE**

\*For Thermostatic Please purchase TLE05701A (Thermostat) and TLN01103A (Stop Valve Set) instead