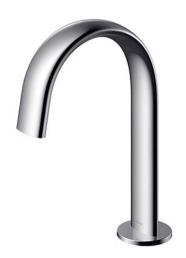

### Touchless Faucet Deck Mounted

### eatures

- Hands-free usage increases hygiene
- Sensor positioned underneath the spout head for more accurate user detection
- SELF POWER Technology: Self-generated power saves electricity (Controller: TLE03502A)
- WATER SAVING
- SOFT FLOW Technology: Translucent streams of water touch the skin gently provides a soft, lustrous and enriching experience with minimal splashing.