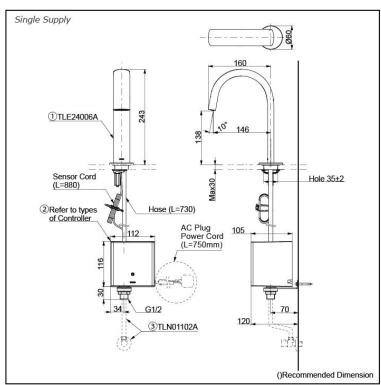

# arts description

Single Supply Combination

- AC Controller (220~240V)
  1. TLE24006A (Deck-mounted)
  2. TLE01502A (AC Operated BF Plug) OR TLE01502A1 (AC Operated C plug)
  3. TLN01102A (Stop Valve Set)\*
- Self Powered Controller
  1. TLE24006A (Deck-mounted)
  2. TLE03502A (Self Powered)
  3. TLN01102A (Stop Valve Set)\*
- **Battery Operated Controller** 

  - 1. TLE24006A (Deck-mounted) 2. TLE04502A (Battery Operated) 3. TLN01102A (Stop Valve Set)\*