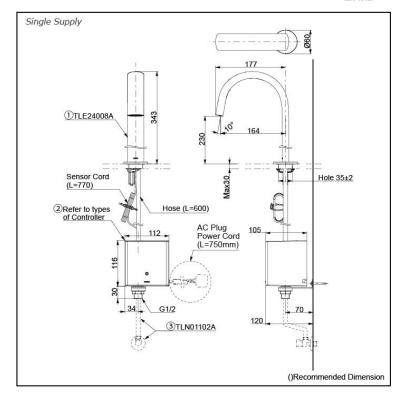

# Parts description

Single Supply Combination

- AC Controller (220~240V) 1. TLE24008A (Deck-mounted) 2. TLE01502A (AC Operated BF Plug) OR TLE01502A1 (AC Operated C plug) 3. TLN01102A (Stop Valve Set)\*
- Self Powered Controller . 1. TLE24008A (Deck-mounted) 2. TLE03502A (Self Powered) 3. *TLN01102A (Stop Valve Set)*\*
- **Battery Operated Controller** 1. TLE24008A (Deck-mounted) 2. TLE04502A (Battery Operated) 3. *TLN01102A (Stop Valve Set)*\*

#### NOTE

\*For Thermostatic Please purchase TLE05701A (Thermostat) and TLN01103A (Stop Valve Set) instead 0

TOUCHLESS FAUCET