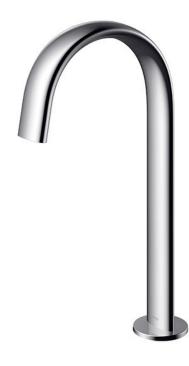

## **TLE24008A**

Touchless Faucet Deck Mounted (Tall Vessel)

reddot winner 2021 best of the best

# eatures

- Hands-free usage increases hygiene
- Sensor positioned underneath the spout head for more accurate user detection
- SELF POWER Technology: Self-generated power saves electricity (Controller: TLE03502A)
- WATER SAVING .
- SOFT FLOW Technology: Translucent streams of water touch the skin gently provides a soft, lustrous and enriching experience with minimal splashing.

### **S**pecifications

Flow Rate: Water Pressure: 0.05MPa ~ 0.75MPa Finish:

2L/min

Nickel Chrome