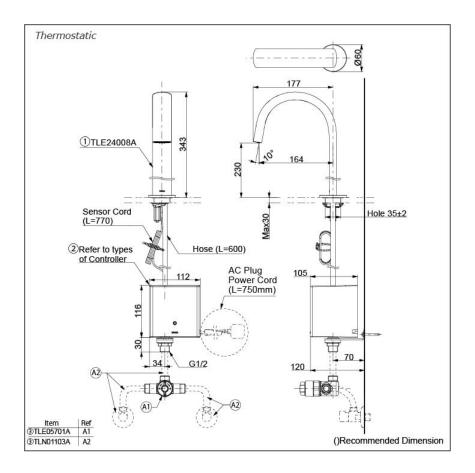

# Parts description

Single Supply Combination

- AC Controller (220~240V) 1. TLE24008A (Deck-mounted) 2. TLE01502A (AC Operated BF Plug) OR TLE01502A1 (AC Operated C plug) 3. TLN01102A (Stop Valve Set)\*
- Self Powered Controller . 1. TLE24008A (Deck-mounted) 2. TLE03502A (Self Powered) 3. *TLN01102A (Stop Valve Set)*\*
- **Battery Operated Controller** 1. TLE24008A (Deck-mounted) 2. TLE04502A (Battery Operated) 3. *TLN01102A (Stop Valve Set)*\*

#### NOTE

\*For Thermostatic Please purchase TLE05701A (Thermostat) and TLN01103A (Stop Valve Set) instead 0

TOUCHLESS FAUCET