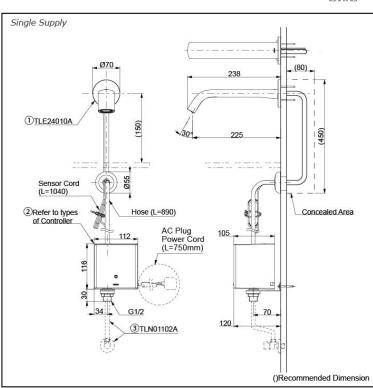

### arts description

Single Supply Combination

- AC Controller (220~240V) 1. TLE24010A (Wall-mounted) 2. TLE01502A (AC Operated BF Plug) OR TLE01502A1 (AC Operated C plug) 3. TLN01102A (Stop Valve Set)\*
- Self Powered Controller 1. TLE24010A (Wall-mounted) 2. TLE03502A (Self Powered) 3. TLN01102A (Stop Valve Set)\* .
- **Battery Operated Controller** 1. TLE24010A (Wall-mounted) 2. TLE04502A (Battery Operated) 3. *TLN01102A (Stop Valve Set)*\*

#### NOTE

\*For Thermostatic Please purchase TLE05701A (Thermostat) and TLN01103A (Stop Valve Set) instead 0

Ų reddot winner 2021 best of the best