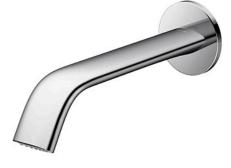

# **TLE24010A**

Touchless Faucet Wall Mounted

## eatures

- Hands-free usage increases hygiene
- Sensor positioned underneath the spout • head for more accurate user detection
- SELF POWER Technology: Self-generated power saves electricity (Controller: TLE03502A)
- WATER SAVING
- SOFT FLOW Technology: Translucent streams of water touch the skin gently provides a soft, lustrous and enriching experience with minimal splashing.

## **S**pecifications

Flow Rate:

Finish:

2L/min Water Pressure: 0.05MPa ~ 0.75MPa Nickel Chrome