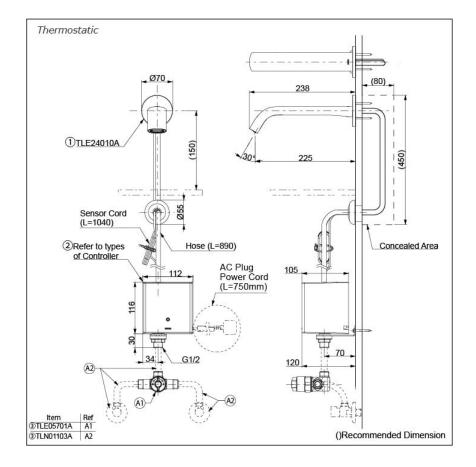

### arts description

Single Supply Combination

- AC Controller (220~240V) 1. TLE24010A (Wall-mounted) 2. TLE01502A (AC Operated BF Plug) OR TLE01502A1 (AC Operated C plug) 3. TLN01102A (Stop Valve Set)\*
- Self Powered Controller 1. TLE24010A (Wall-mounted) 2. TLE03502A (Self Powered) 3. TLN01102A (Stop Valve Set)\* .
- **Battery Operated Controller** 1. TLE24010A (Wall-mounted) 2. TLE04502A (Battery Operated) 3. *TLN01102A (Stop Valve Set)*\*

#### NOTE

\*For Thermostatic Please purchase TLE05701A (Thermostat) and TLN01103A (Stop Valve Set) instead 0

Ų reddot winner 2021 best of the best