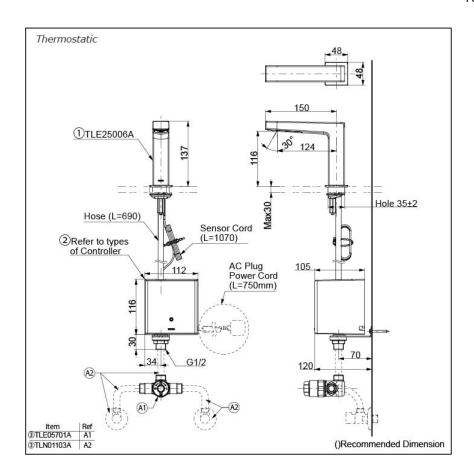

## Parts description

Single Supply Combination

- AC Controller (220~240V)

  - 1. TLE25006A (Deck-mounted)
    2. TLE01502A (AC Operated BF Plug) OR
    TLE01502A1 (AC Operated C plug)
    3. TLN01102A (Stop Valve Set)\*
- **Self Powered Controller** 
  - 1. TLE25006A (Deck-mounted) 2. TLE03502A (Self Powered)
- 3. TLN01102A (Stop Valve Set)\*
- Battery Operated Controller
  1. TLE25006A (Deck-mounted)
  2. TLE04502A (Battery Operated)
- 3. TLN01102A (Stop Valve Set)\*

#### NOTE

\*For Thermostatic Please purchase TLE05701A (Thermostat) and TLN01103A (Stop Valve Set) instead