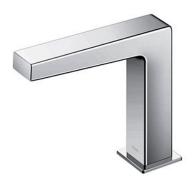

### Touchless Faucet Deck Mounted

### eatures

- Hands-free usage increases hygiene
- Sensor positioned underneath the spout head for more accurate user detection
- SELF POWER Technology: Self-generated power saves electricity (Controller: TLE03502A)
- WATER SAVING
- ECO CAP Technology: TOTO aerated bubble technology adds air to the water to achieve full water jet

# **S**pecifications

Flow Rate: 2L/min

Water Pressure: 0.05MPa ~ 0.75MPa Finish: Nickel Chrome