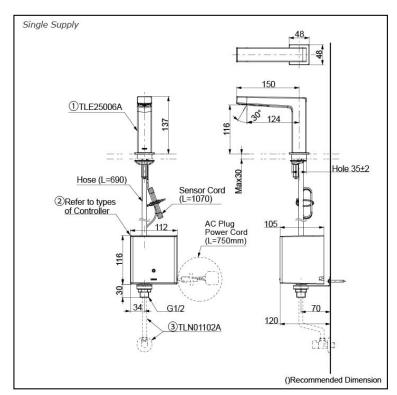

## Parts description

Single Supply Combination

- AC Controller (220~240V)

  - 1. TLE25006A (Deck-mounted)
    2. TLE01502A (AC Operated BF Plug) OR
    TLE01502A1 (AC Operated C plug)
    3. TLN01102A (Stop Valve Set)\*
- **Self Powered Controller** 
  - 1. TLE25006A (Deck-mounted) 2. TLE03502A (Self Powered)
- 3. TLN01102A (Stop Valve Set)\*
- Battery Operated Controller
  1. TLE25006A (Deck-mounted)
  2. TLE04502A (Battery Operated)
- 3. TLN01102A (Stop Valve Set)\*

#### NOTE

\*For Thermostatic Please purchase TLE05701A (Thermostat) and TLN01103A (Stop Valve Set) instead