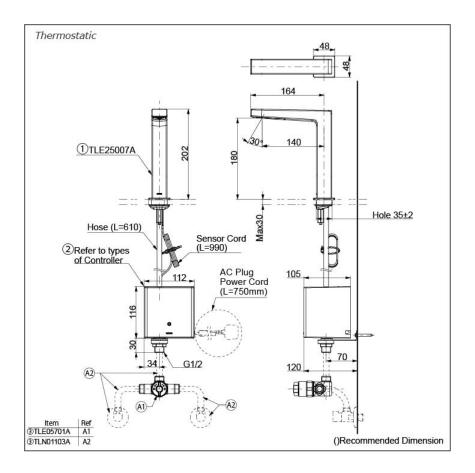

### Parts description

### NOTE

\*For Thermostatic Please purchase TLE05701A (Thermostat) and TLN01103A (Stop Valve Set) instead 0