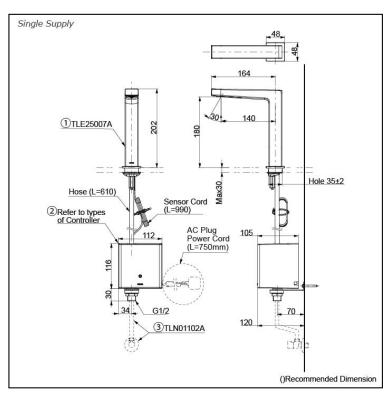

### Parts description

### Single Supply Combination

- •
- AC Controller (220~240V) 1. TLE25007A (Deck-mounted) 2. TLE01502A (AC Operated BF Plug) OR TLE01502A1 (AC Operated C plug) 3. TLN01102A (Stop Valve Set)\*
- Self Powered Controller 1. TLE25007A (Deck-mounted) 2. TLE03502A (Self Powered) 3. TLN01102A (Stop Valve Set)\*
- Battery Operated Controller 1. TLE25007A (Deck-mounted) 2. TLE04502A (Battery Operated) 3. *TLN01102A (Stop Valve Set)*\*