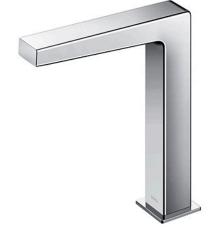

## **TLE25007A**

Touchless Faucet Deck Mounted (Semi-tall Vessel)

# eatures

- Hands-free usage increases hygiene
- Sensor positioned underneath the spout head for more accurate user detection
- SELF POWER Technology: Self-generated power saves electricity (Controller: TLE03502A)
- WATER SAVING
- ECO CAP Technology: TOTO aerated bubble technology adds air to the water to achieve full water jet

### **S**pecifications

| Flow Rate:      | 2L/min            |
|-----------------|-------------------|
| Water Pressure: | 0.05MPa ~ 0.75MPa |
| Finish:         | Nickel Chrome     |