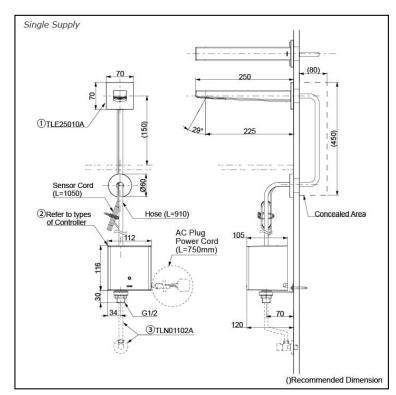

# **P**arts description

#### Single Supply Combination

- AC Controller (220~240V)
  1. TLE25010A (Wall-mounted)
  2. TLE01502A (AC Operated BF Plug) OR TLE01502A1 (AC Operated C plug)
  3. TLN01102A (Stop Valve Set)\*
- **Self Powered Controller** 

  - 1. TLE25010A (Wall-mounted)
    2. TLE03502A (Self Powered)
  - 3. TLN01102A (Stop Valve Set)\*
- Battery Operated Controller 1. TLE25010A (Wall-mounted) 2. TLE04502A (Battery Operated)
  - 3. TLN01102A (Stop Valve Set)\*