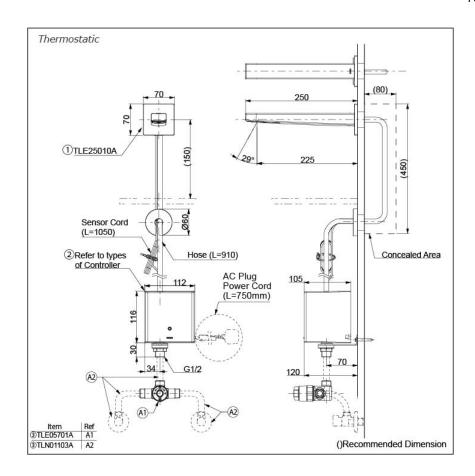

# **P**arts description

## NOTE

\*For Thermostatic Please purchase TLE05701A (Thermostat) and TLN01103A (Stop Valve Set) instead