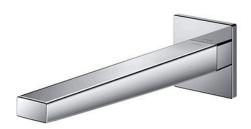

### Touchless Faucet Wall Mounted

## eatures

- Hands-free usage increases hygiene
- Sensor positioned underneath the spout head for more accurate user detection
- SELF POWER Technology: Self-generated power saves electricity (Controller: TLE03502A)
- WATER SAVING
- ECO CAP Technology: TOTO aerated bubble technology adds air to the water to achieve full water jet

# **S**pecifications

Flow Rate: 2L/min

Water Pressure: 0.05MPa ~ 0.75MPa Finish: Nickel Chrome